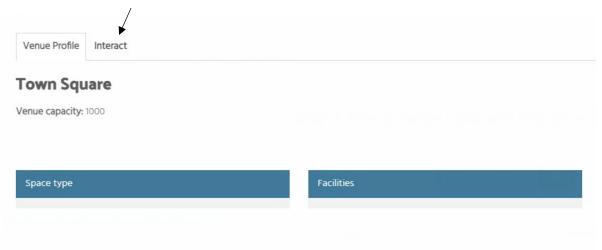

# DETAILED INSTRUCTIONS ON HOW TO COMPLETE STEP 4: VENUE FINDER TOOL AND SESSIONS & PRICES

Step 4: Venue Finder Tool and Session & Ticket Prices

Venue search

Choose Facilities.

Go

Town Square

Victoria Square SA 5000
Venue Capacity: 1000

Venue Capacity: 1000

#### Click on the Interact tab