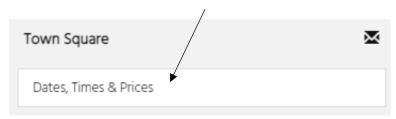

- Click on Festivals & Seasons and search for Tasting Australia 2022
- Click Apply
- Work your way through the application by completing Steps 1 12.

IMPORTANT: See below for detailed instructions on how to complete Step 4: Venue Finder Tool and Sessions & Prices.

# DETAILED INSTRUCTIONS ON HOW TO COMPLETE STEP 4: VENUE FINDER TOOL AND SESSIONS & PRICES

Step 4: Venue Finder Tool and Session & Ticket Prices

Venue search

Choose Facilities.

Go

Town Square

Victoria Square SA 5000
Venue Capacity: 1000

Venue Capacity: 1000

#### Click on the Interact tab



# Click on Join Venue and Event



Once you see the green Saved tick in the corner click out of the venue finder tool.

Now refresh your page.

You will now see your venue displaying on the left.

### Click on Dates, Times & Prices



#### Click on Add Performances / Session



This event is approved to perform at this venue but no performances have been set. If the venue or festival encourages artists and producers to input their own performance times, you will see an 'Add Performances / Sessions' button above - please click it to get started.



Dates, Times & Prices >

Enter start time, length, date, ticket price and capacity.

| Start: 18 Length: 11 Drop-in: ❷ |       | 1      | 8 00                       | Tickets: Full Price: | Paid \$     |                |
|---------------------------------|-------|--------|----------------------------|----------------------|-------------|----------------|
|                                 |       | 11     | 1hr                        |                      |             |