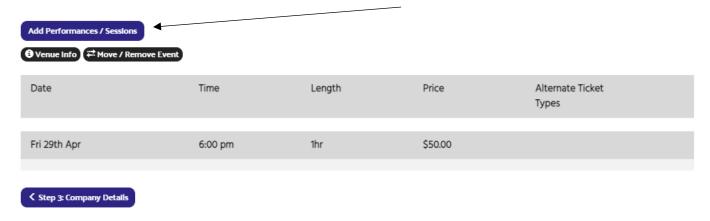

### Click on Dates, Times & Prices

#### Click on Add Performances / Session

This event is approved to perform at this venue but no performances have been set. If the venue or festival encourages artists and producers to input their own performance times, you will see an 'Add Performances / Sessions' button above - please click it to get started.

Then click create performances

Dates, Times & Prices >

If you have additional sessions to add, click on Add Performance / Sessions

Once all sessions are added you can now proceed to Step 5: Event Details.