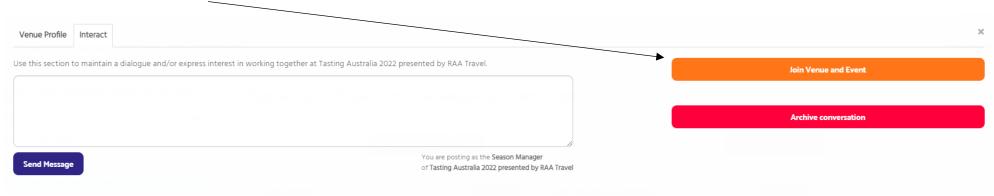

#### Click on the Interact tab

# Click on Join Venue and Event

Once you see the green Saved tick in the corner click out of the venue finder tool.

Now refresh your page.

You will now see your venue displaying on the left.